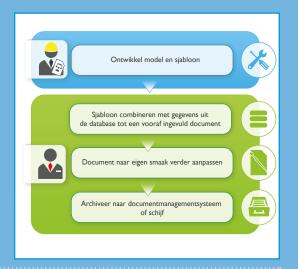

#### Grip on complex business documents

#### Easily compose complex documents in less time

#### **Archive in your DMS**

The resulting documents can be archived directly from Microsoft Word into your Document Management System, such as SharePoint, IBM ECM or Invantive Vision.