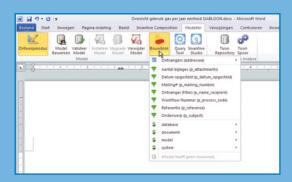

### Simply choose the desired data

| Aantal bijlages    | ]1                             |
|--------------------|--------------------------------|
| Datum opgesteld    | 15 januari 2014                |
| Mailing#           | 30                             |
| Onderwerp          | Overzicht gebruik gas per jaar |
| Ontvanger (filter) | 1/4                            |
| Referentie         | 124286/13/B                    |
| Workflow Nummer    | 24286                          |
|                    |                                |