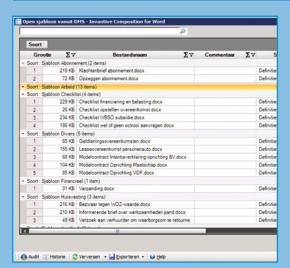

#### **Archive in your DMS**

The resulting documents can be archived directly from Microsoft Word into your Document Management System, such as SharePoint, IBM ECM or Invantive Vision.