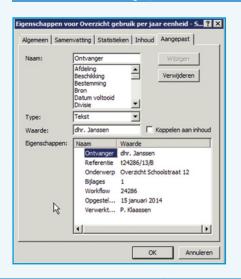

# Automatically fill in document properties

Invantive Composition offers the possibility to automatically fill in document properties. These include reference numbers, case numbers, filing numbers or other related document properties that are important within your organization. This simplifies the search for specific documents in the Document Management System.