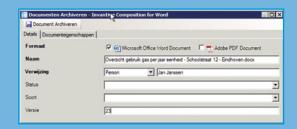

#### **Archive in your DMS**

The resulting documents can be archived directly from Microsoft Word into your Document Management System, such as SharePoint, IBM ECM or Invantive Vision.