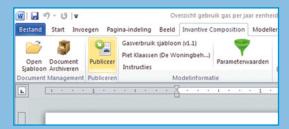

#### Personalization in Microsoft Word

You continue working in Microsoft Word after the data have been merged with the template into a document. With Invantive Composition you are equipped with an integrated ribbon in Microsoft Word. The ribbon allows you to personalize the document and complete it with all possibilities that Word offers.

Invantive Composition does however offer much more possibilities than Word. For example, in contrast to the series letters in Word you can personalize more than just the salutation and there is the possibility to insert tables.