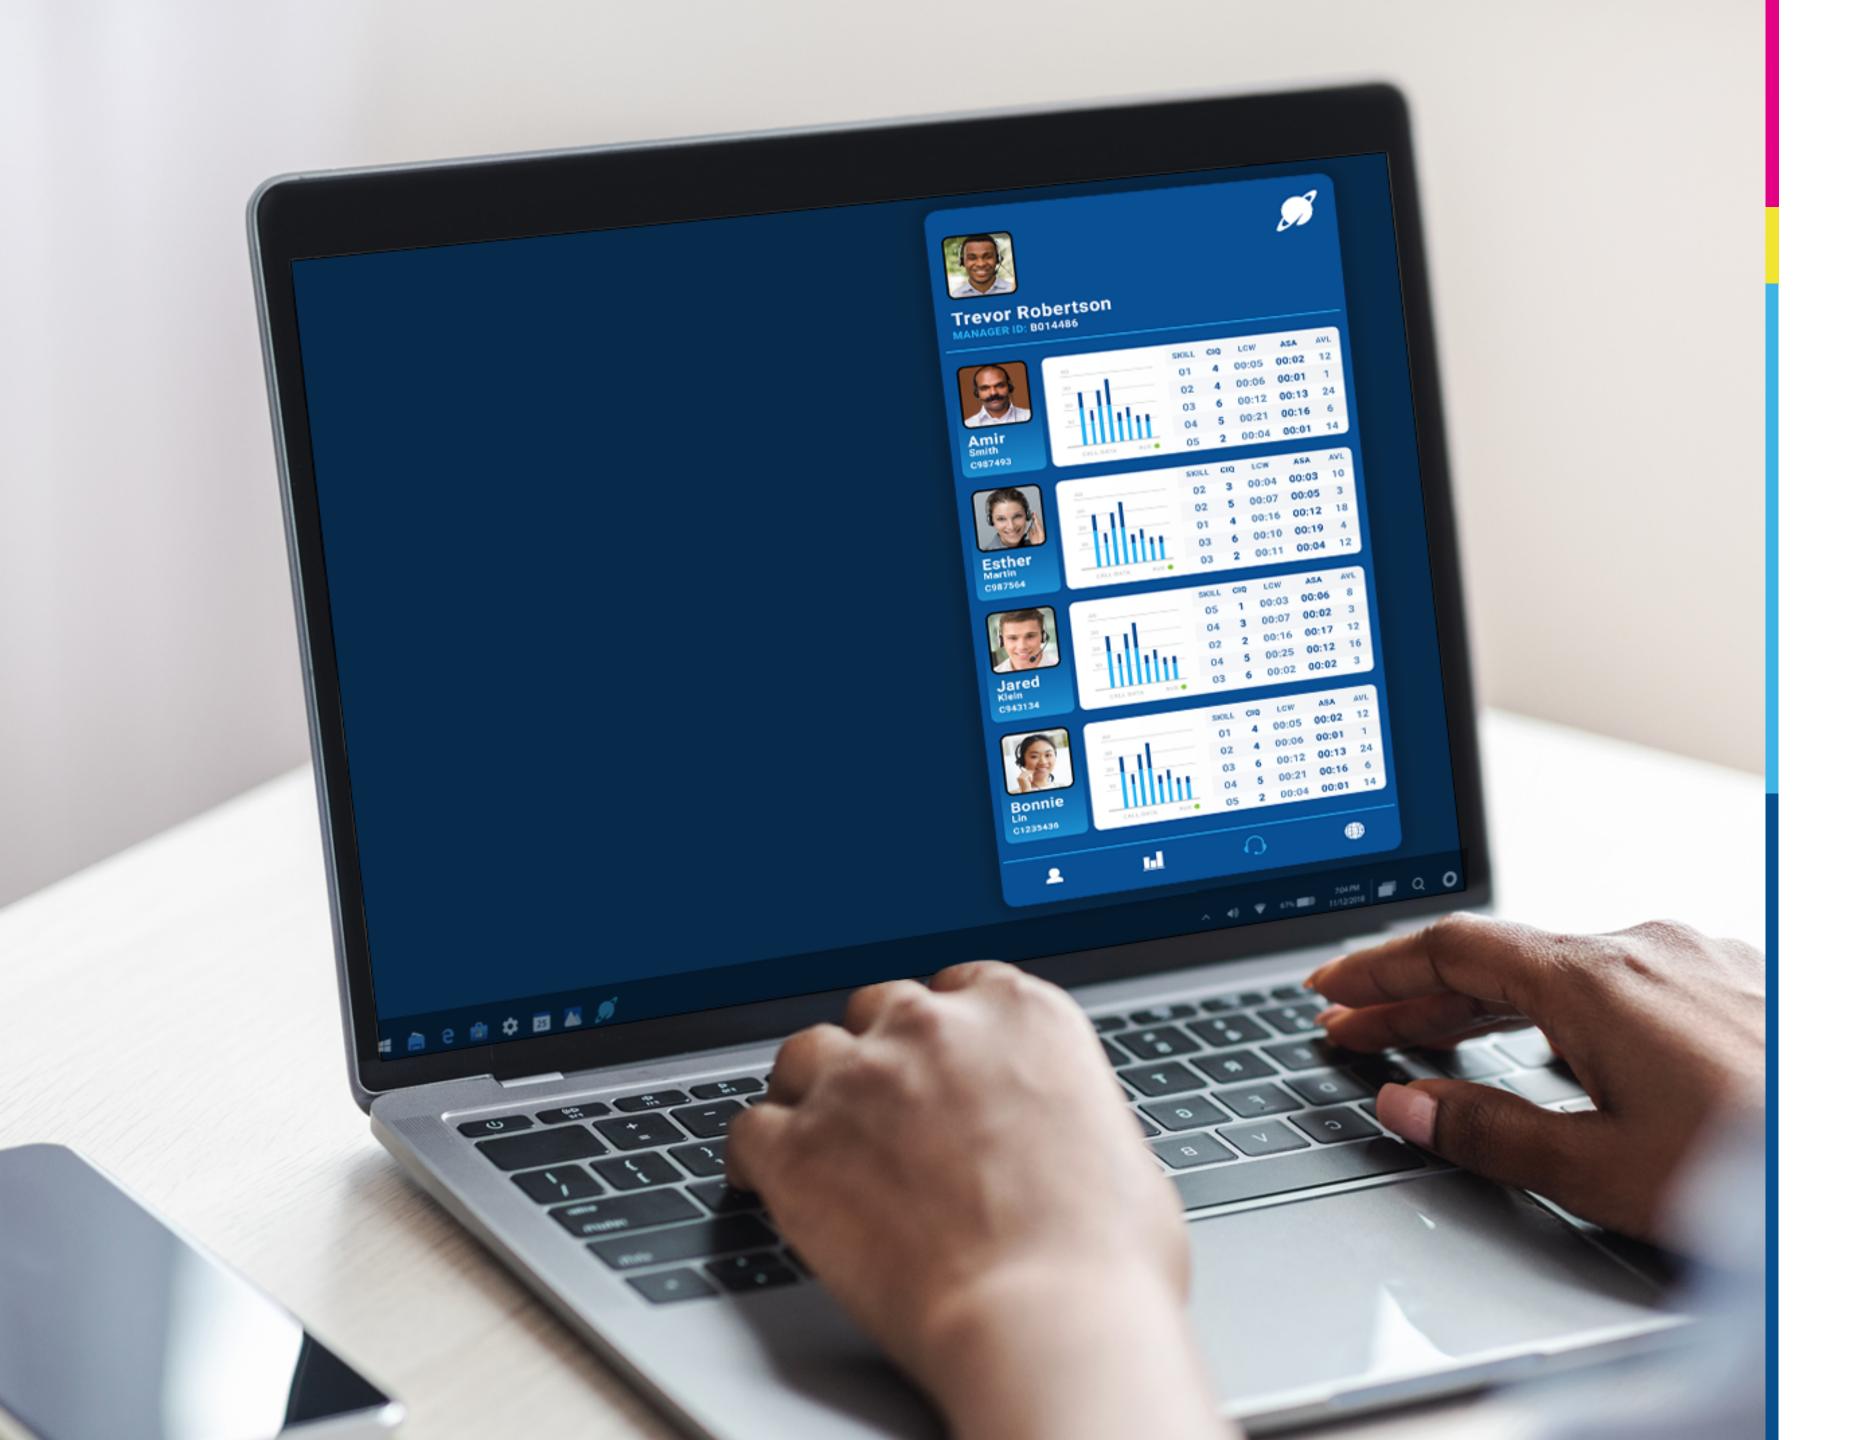

## Visualize Data to Increase Productivity

Push critical data from multiple data sources directly to employees' desktop screens.

- Design how data appears on the desktop widget in way that is most relevant to employees, managers, or any other applicable roles
- Optimize data organization, from a single screen to a toggle across different data sets
- Provide Call Center agents and managers a clear visual means to monitor individual and team performance: call queues, average wait times, KPIs, and progress to revenue targets