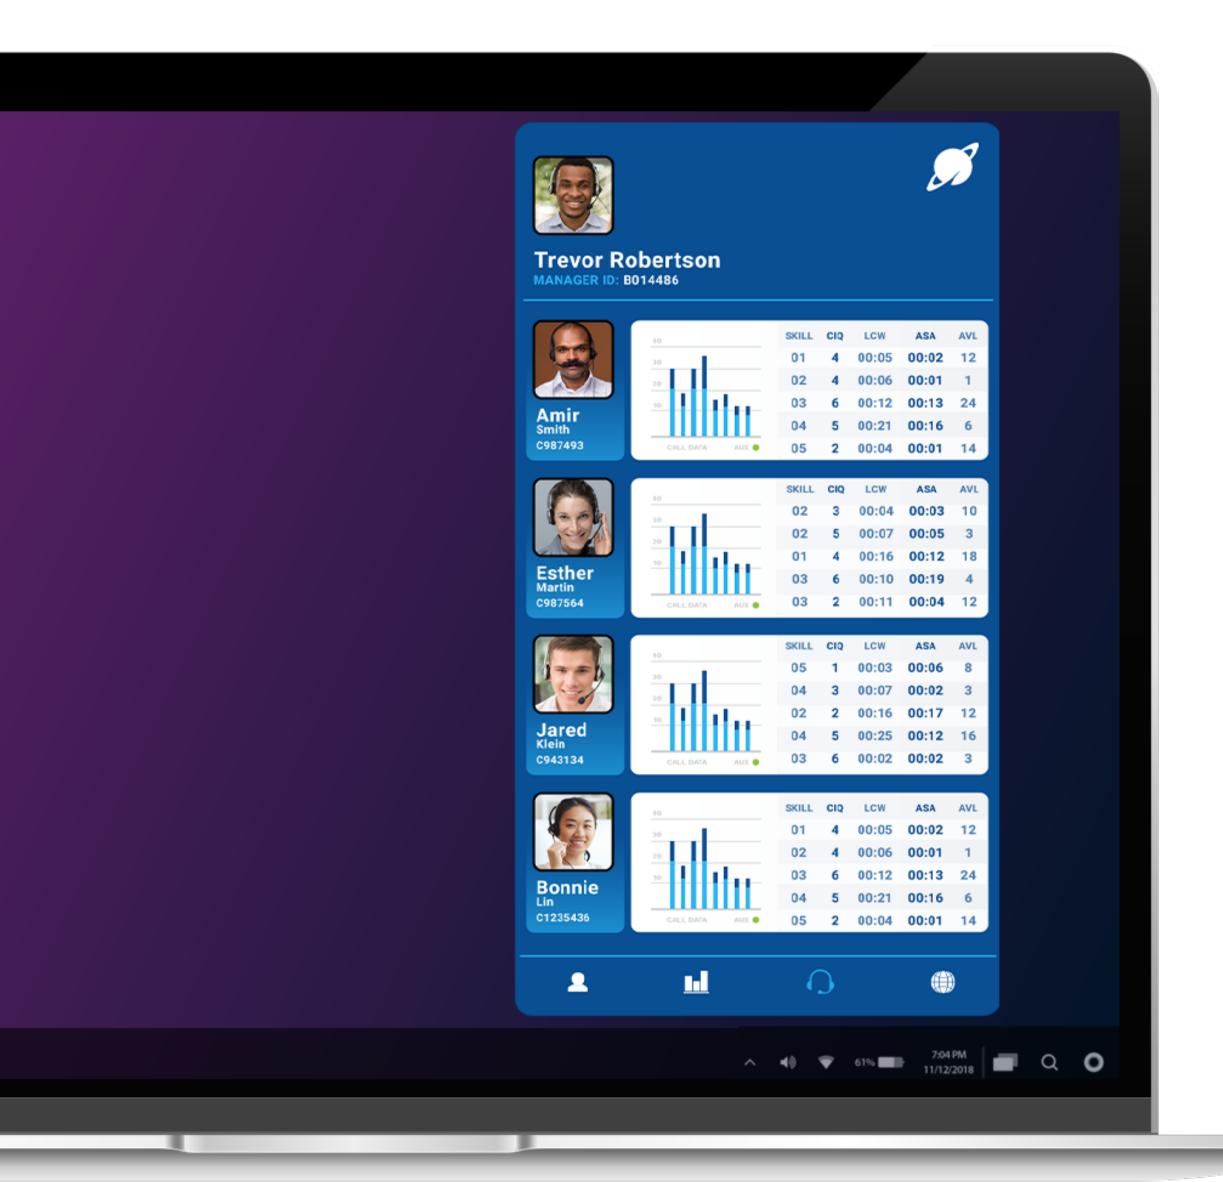

## Visualize Data to Increase Productivity

Push critical data from multiple data sources directly to employees' desktop screens.

- Design how data appears on the desktop widget in way that is most relevant to employees, managers, or any other applicable roles
- Optimize data organization, from a single screen to a toggle across different data sets
- Provide Call Center agents and managers a clear visual means to monitor individual and team performance: call queues, average wait times, KPIs, and progress to revenue targets