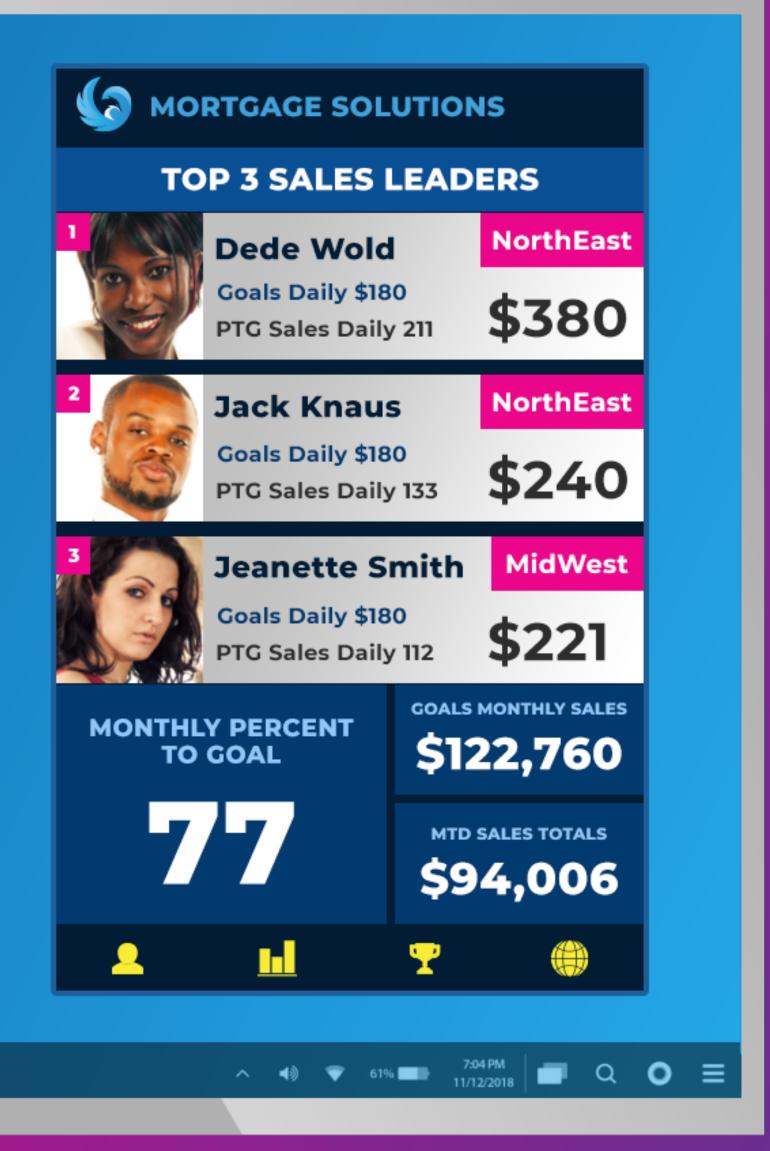

## Visualize Data to Increase Productivity

Push critical data from multiple data sources directly to employees' desktop screens.

- Design how data appears on the desktop widget in way that is most relevant to employees, managers, or any other applicable roles
- Optimize data organization, from a single screen to a toggle across different data sets
- Provide Call Center agents and managers a clear visual means to monitor individual and team performance: call queues, average wait times, KPIs, and progress to revenue targets

## Communicate Your Priorities

Send key content and communications directly to the desktop screens of your employees.

- Publish pre-configured content feeds, including video, news or weather
- Broadcast messages and updates company-wide, or assigned to specific individuals or groups
- Drive action with urgent, real-time alerts