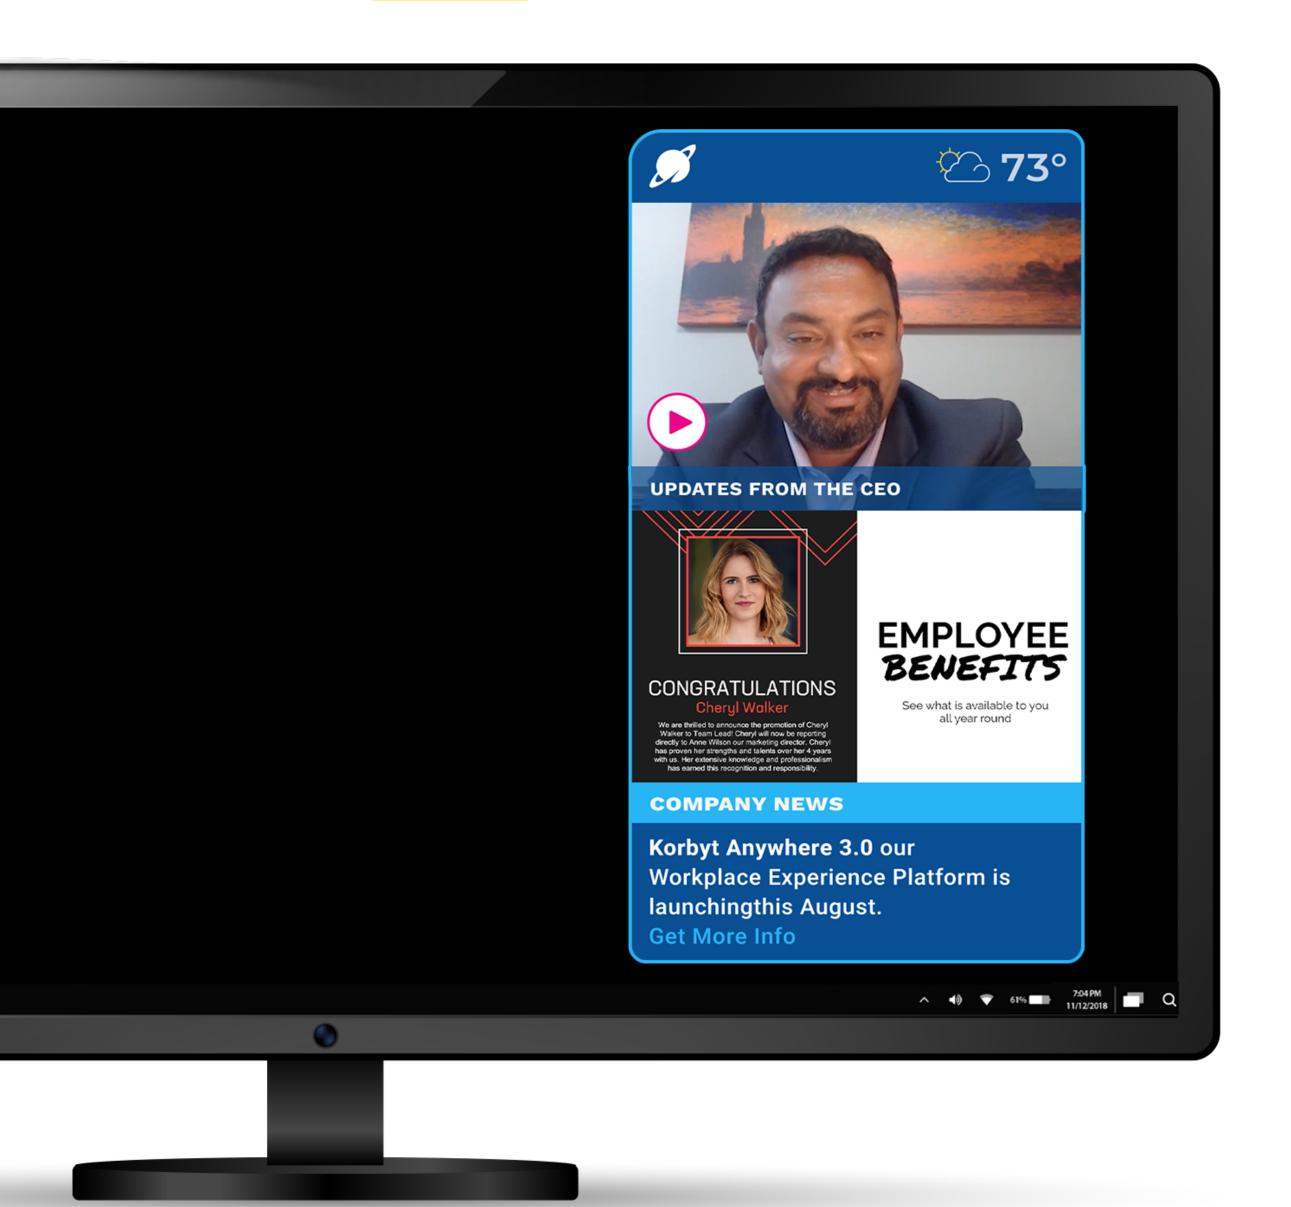

## The Desktop Experience

Re-energize your workforce with real-time data, moving it from the big screen to the small screen for a personalized experience that makes your employees more productive.

The Korbyt Anywhere Desktop application puts a direct window on every employees' desktop screen, customized for any visual style, displaying any one-way controlled message you need to communicate. Integrate data from any source, deliver image or video-based messages, and send notifications that drive productive action.

## Personalize the Desktop Experience

Create a customized, branded desktop application, with flexible, easy-to-design layouts that guarantee attention and productivity.

- Control valuable real estate on your employee's desktop screen with a priority message display widget that can be repositioned — but not dismissed
- Personalize the display widget with company branding and modify size and layout to suit each teams' needs
- Enable employees to securely sign into the Desktop application to personalize their experience

## Communicate Your Priorities

Send key content and communications directly to the desktop screens of your employees.

- Publish pre-configured content feeds, including video, news or weather
- Broadcast messages and updates company-wide, or assigned to specific individuals or groups
- Drive action with urgent, real-time alerts