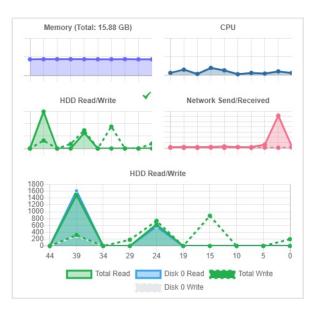

#### System Resources Monitoring

View details about hardware and control the usage of your system's resources through a centralized dashboard