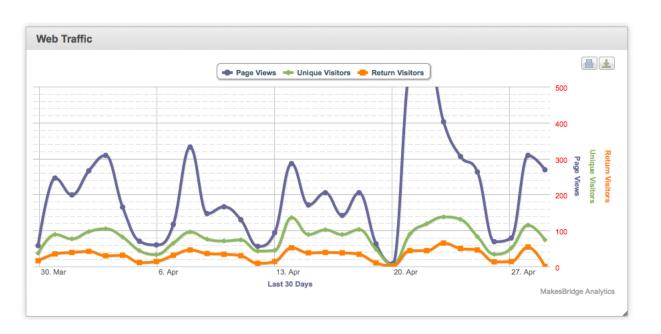

### Value: Results - Marketing Investment Performance

Features: Campaign Measurement | Web Traffic | Referral Traffic | Keyword Performance

#### Web Traffic

| deferral Link                                                                                                                                                                                                                                                                                                                                                                                                                                                                                                                                                                                                                                                                                                                                                                                            | Count |
|----------------------------------------------------------------------------------------------------------------------------------------------------------------------------------------------------------------------------------------------------------------------------------------------------------------------------------------------------------------------------------------------------------------------------------------------------------------------------------------------------------------------------------------------------------------------------------------------------------------------------------------------------------------------------------------------------------------------------------------------------------------------------------------------------------|-------|
| http://bridgemailsystem.com                                                                                                                                                                                                                                                                                                                                                                                                                                                                                                                                                                                                                                                                                                                                                                              | 24    |
| http://content.bridgemailsystem.com                                                                                                                                                                                                                                                                                                                                                                                                                                                                                                                                                                                                                                                                                                                                                                      | 19    |
| http://www.emailvendorselection.com/emailvendors/makesbridge                                                                                                                                                                                                                                                                                                                                                                                                                                                                                                                                                                                                                                                                                                                                             | 14    |
| http://www.bridgemailsystem.com                                                                                                                                                                                                                                                                                                                                                                                                                                                                                                                                                                                                                                                                                                                                                                          | 5     |
| https://bitly.com/a/bitlinks/1bitjaN                                                                                                                                                                                                                                                                                                                                                                                                                                                                                                                                                                                                                                                                                                                                                                     | 4     |
| https://www.facebook.com                                                                                                                                                                                                                                                                                                                                                                                                                                                                                                                                                                                                                                                                                                                                                                                 | 3     |
| http://www.emailvendorselection.com/knock-knock-whos-there-email-authentication-the-key-to-deliverability                                                                                                                                                                                                                                                                                                                                                                                                                                                                                                                                                                                                                                                                                                | 2     |
| https://server.iad.liveperson.net/hc/69791877/?cmd=file&file=chatStart&site=69791877&sessionkey=H8780667644299009061-c0cbb4fb76ec400ca6bf5c79c781087dK86426400ca6bf5c79c781087dK86426400ca6bf5c79c781087dK86426400ca6bf5c79c781087dK86426400ca6bf5c79c781087dK86426400ca6bf5c79c781087dK86426400ca6bf5c79c781087dK86426400ca6bf5c79c781087dK86426400ca6bf5c79c781087dK86426400ca6bf5c79c781087dK86426400ca6bf5c79c781087dK86426400ca6bf5c79c781087dK86426400ca6bf5c79c781087dK86426400ca6bf5c79c781087dK86426400ca6bf5c79c781087dK86426400ca6bf5c79c781087dK86426400ca6bf5c79c781087dK86426400ca6bf5c79c781087dK86426400ca6bf5c79c781087dK86426400ca6bf5c79c781087dK86426400ca6bf5c79c781087dK86426400ca6bf5c79c781087dK86426400ca6bf5c79c781087dK86426400ca6bf5c79c780000000000000000000000000000000000 | 41 1  |
| https://secure.mijireh.com/checkout/E4CC296E51DB1D223D738F00                                                                                                                                                                                                                                                                                                                                                                                                                                                                                                                                                                                                                                                                                                                                             | 1     |
| http://www.emailvendorselection.com/emailvendors/smartfocus                                                                                                                                                                                                                                                                                                                                                                                                                                                                                                                                                                                                                                                                                                                                              | 1     |
| http://www.uniproweb.com/html/main.isx?sitesec=50.3.0.0&clD=2568                                                                                                                                                                                                                                                                                                                                                                                                                                                                                                                                                                                                                                                                                                                                         | 1     |
| http://www.emailvendorselection.com/the-number-of-email-service-providers                                                                                                                                                                                                                                                                                                                                                                                                                                                                                                                                                                                                                                                                                                                                | 1     |
| http://www.emailvendorselection.com/emailvendors/web-power                                                                                                                                                                                                                                                                                                                                                                                                                                                                                                                                                                                                                                                                                                                                               | 1     |
| http://mail.bridgemailsystem.com                                                                                                                                                                                                                                                                                                                                                                                                                                                                                                                                                                                                                                                                                                                                                                         | 1     |