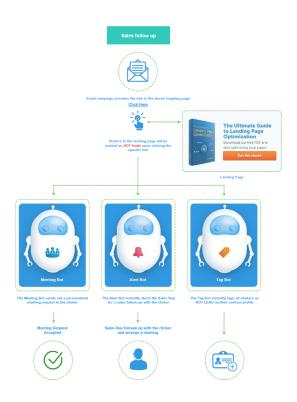

# Value: Results - Client Reps Apply Personal Touch

Features: Tag Bots | Manual Tagging

Relationship Reps have instant access to customer profiles, interests and messaging activity. Use this information to conduct targeted outreach and test special offers.

Autobots tag the players who Relationsh Reps should call based on digital behaviors & attributes!

Relationship Reps can manually append information using tags. For example, tag a high value customer with "Give Extreme TLC!"