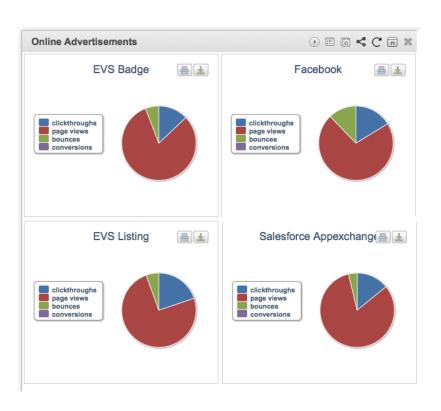

### Value: Results - Marketing Investment Performance

Features: Campaign Measurement | Web Traffic | Referral Traffic | Keyword Performance