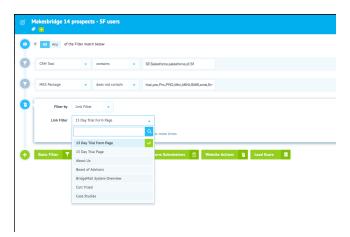

# Value: Results - Client Reps Apply Personal Touch

Features: Tag Bots | Manual Tagging

Relationship Reps have instant access to customer profiles, interests and messaging activity. Use this information to conduct targeted outreach and test special offers.

Autobots tag the players who Relationsh Reps should call based on digital behaviors & attributes!

Relationship Reps can manually append information using tags. For example, tag a high value customer with "Give Extreme TLC!"