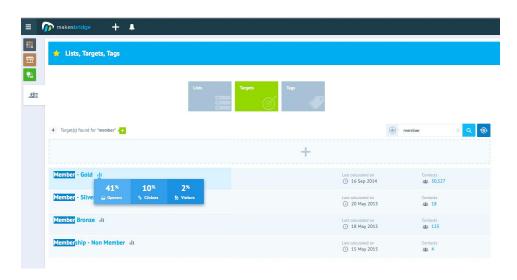

#### See into the future to increase response!

Measure and compare personas' responsiveness across <u>all</u> email campaigning. Is it time to spice up offers to a persona? Makesbridge tells you with a simple mouse hover!