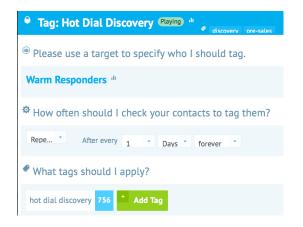

# Value: Results - Client Reps Apply Personal Touch

Features: Tag Bots | Manual Tagging

Relationship Reps have instant access to customer profiles, interests and messaging activity. Use this information to conduct targeted outreach and test special offers.

Autobots tag the players who Relationsh Reps should call based on digital behaviors & attributes!

Relationship Reps can manually append information using tags. For example, tag a high value customer with "Give Extreme TLC!"