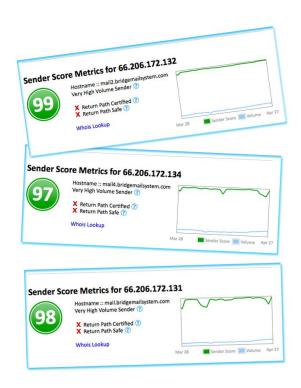

If we're not getting the job done, cancel with 30 days notice. No harm, no foul.

98%

Our average delivery reputation

A sterling reputation on Return Path and 8 billion inboxes.

99¢

Account activation fee

We've removed the financial barriers to start building your marketing, sales and analytics platform 2002