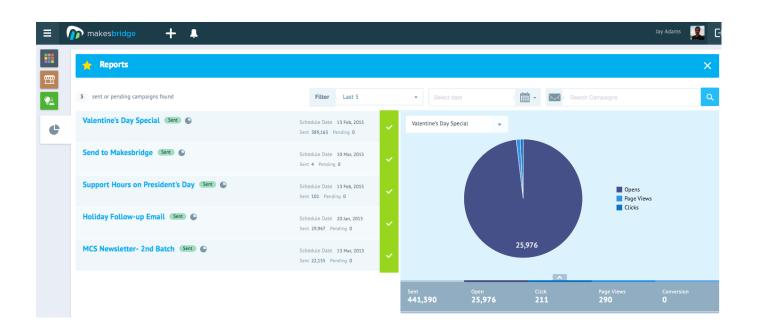

### Value: Results - Marketing Investment Performance

Features: Campaign Measurement | Web Traffic | Referral Traffic | Keyword Performance