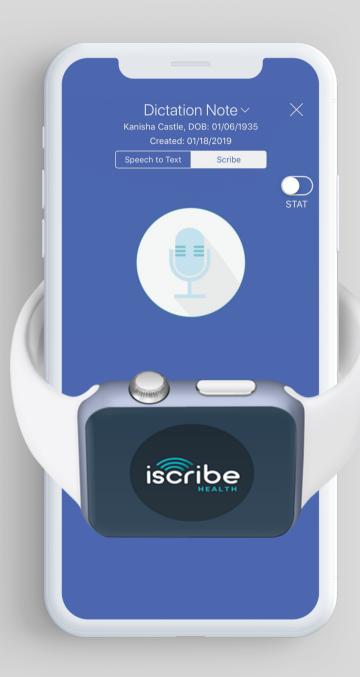

iScribeHealth's easy-to-use mobile app gives providers anytime/anywhere access via iPhone or iPad to view and enter clinical information for patients. We leverage industry-leading speechto-text technology to increase provider efficiency. We also offer transcription and Virtual Scribe services for a complete "hands-off" athena experience.

## iScribeHealth Services:

- iScribe Mobile (speech-to-text)
- Virtual Scribe Services
- AirMic (speech-to-text)
- Transcription