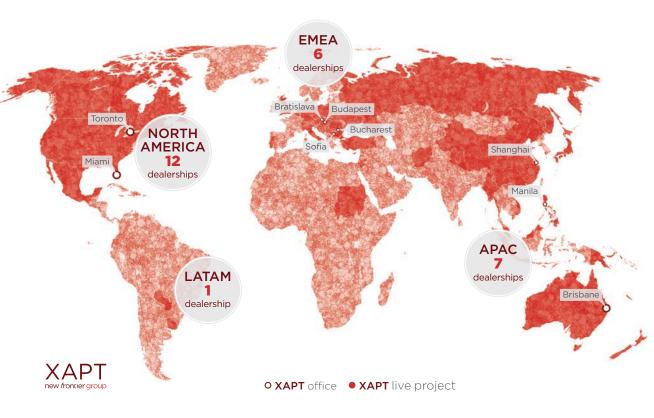

# International Experience, Industry Expertise

**XAPT** Group, established in 2000, currently has offices in the US, Canada, Australia, Hungary, Romania, Bulgaria and Slovakia. XAPT's customers include many mid-sized and larger equipment dealers throughout the Americas, CEE, EMEA, Africa and Asia Pacific.

## Market Leader

XAPT has been serving equipment dealers for more than a decade. XAPT's market growth can be attributed to its extensive professional and industry expertise, its worldwide resources and its proficiency in solving dealers most challenging business and technology issues.