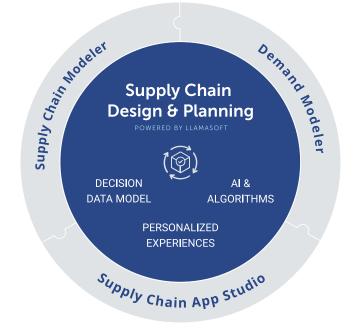

Our solution enables continuous design with one common data model, a supply chain digital twin, rich algorithm library, scenarios and simulation, and a platform where apps are deployed to decision makers.

- Supply Chain Modeler is an all-in-one modeling solution that transforms design and analysis from one-off projects to a consistent and repeatable process. Quickly access data, model the supply chain, and run countless design scenarios to confidently reach desired outcomes.
- **Demand Modeler** offers the scale and intelligence to confidently develop demand predictions that influence strategic supply chain decisions. Al capabilities reveal patterns, quantify external factor impacts, and model scenarios over mid to long-term horizons.
- Supply Chain App Studio connects data, domain expertise, and science for rapid enterprise decision making. Deliver purposebuilt apps that provide users the ability to see data, ask questions, interact with visuals, and share info across stakeholders and systems.