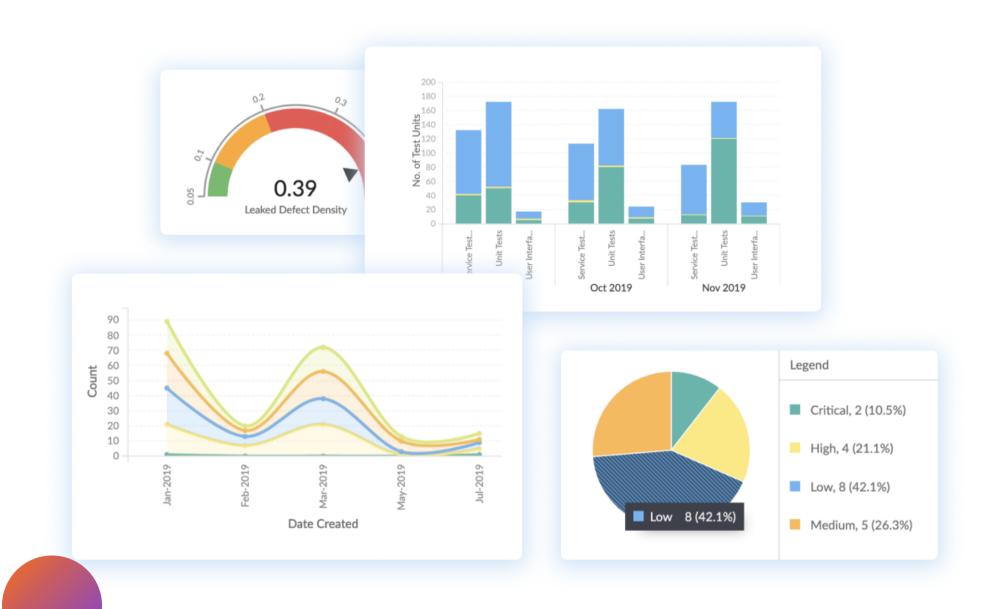

# Plan, Track & Manage your work

Nimble combines all the planning and execution capability with an equally powerful dashboard and reporting module. Whether it is a single workflow on a Kanban board, or a single project plan, or an entire program structure, Nimble's configurable dashboards let you build the exact reporting structure and visualization that you need.