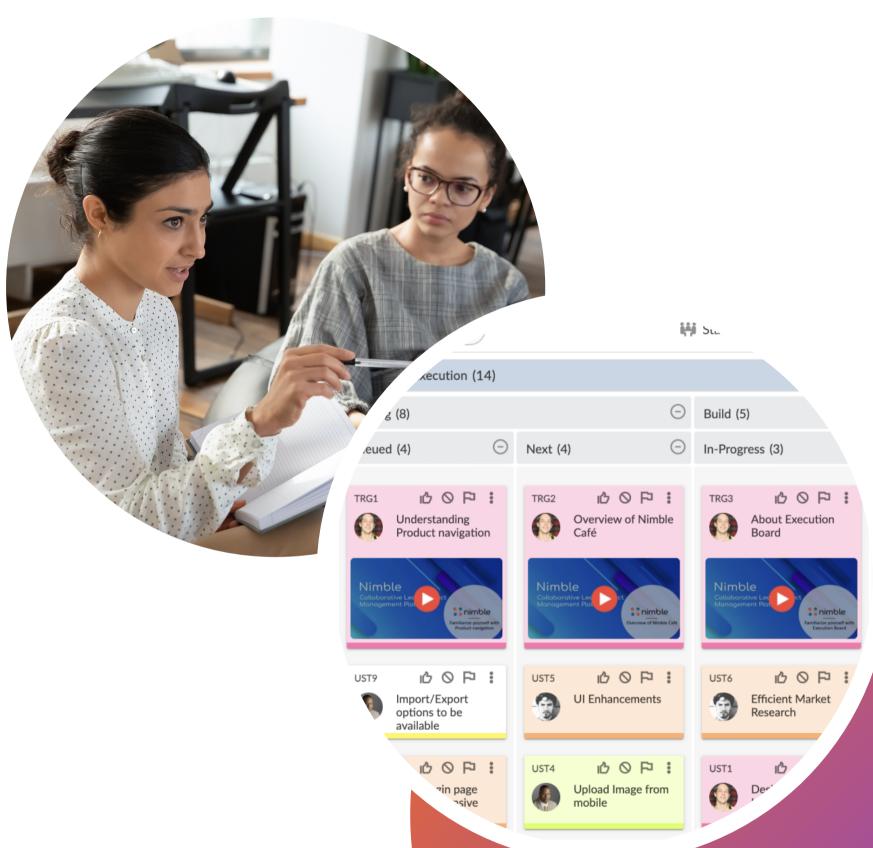

#### Visual Work Management

Remote or On-premise, manage your projects with ease! Manage work visually on powerful Boards. Combine traditional planning with Agile Execution, Get full visibility into your teams' work and deliver your projects successfully!

#### Be Nimble! Be Agile!

Whether you are into serious projects or ensuring smooth flow of work for your team or function, you must already be using – or considering – Agile methods of delivering your work. Irrespective of where you are, Nimble has you covered.