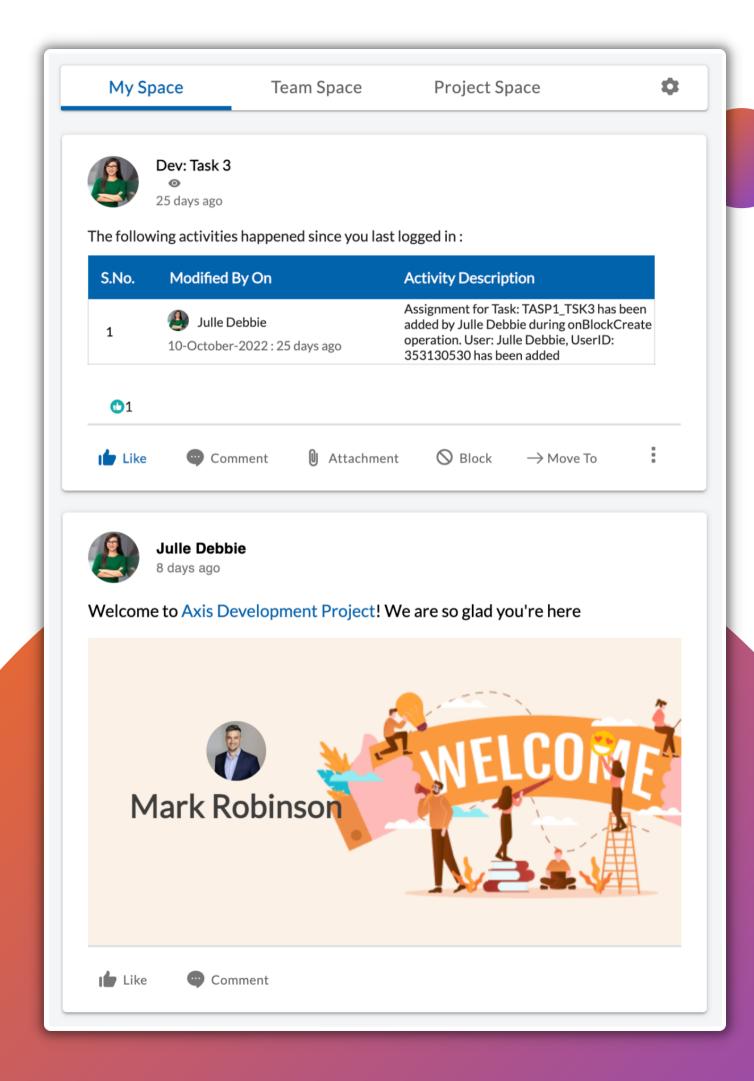

# Nimble helps you make Workplace more Humane!

Helps you and your coworkers connect, reach out, and help each other.

Visualizes work and shows everyone the bottlenecks and performance improvements.

Helps you see your colleagues, customers and partners for who they really are and what motivates them.

#### Visual Work Management

Remote or On-premise, manage your projects with ease! Manage work visually on powerful Boards. Combine traditional planning with Agile Execution, Get full visibility into your teams' work and deliver your projects successfully!

# Plan, Track & Manage your work

Nimble combines all the planning and execution capability with an equally powerful dashboard and reporting module. Whether it is a single workflow on a Kanban board, or a single project plan, or an entire program structure, Nimble's configurable dashboards let you build the exact reporting structure and visualization that you need.