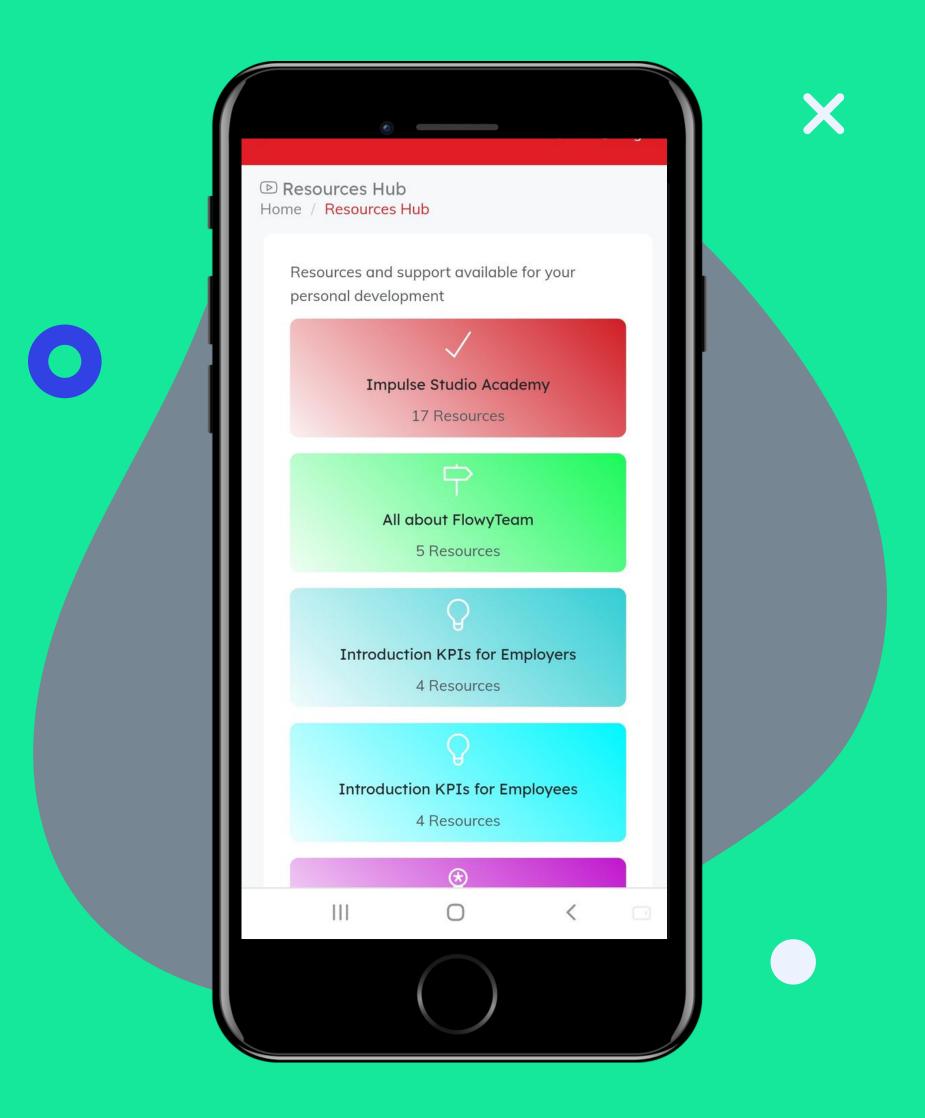

#### Skill Gaps

...Identify Skill Gaps & close them via our Knowledge Resource Hub