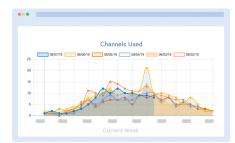

## Fully Customizable User Dashboards

- Configurable data and time periods
- Drag-and-drop feature to create layouts
- Dashboards with permalinks
- Permissions-based restrictions for users
- Notification of dropped or 911 calls
- Utilization and distribution charts