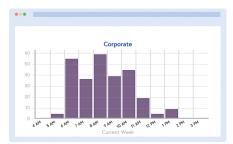

## **Capacity Utilization**

- Based purely on CUCM CDRs
- PRI, SIP, or any CUCM devices
- Configurable device capacities
- Scheduled or on-demand reports