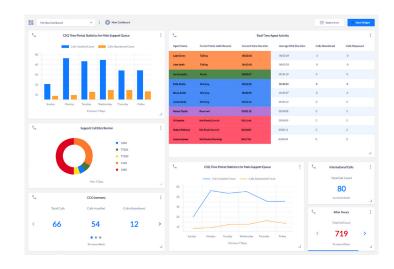

## Fully Customizable User Dashboards

- Configurable data and time periods
- Drag-and-drop feature to create layouts
- Dashboards with permalinks
- Permissions-based restrictions for users
- Notification of dropped or 911 calls
- Utilization and distribution charts

### **Call History Reporting**

- Customizable search criteria
- User-defined report layouts
- Cradle-to-grave view of calls
- Report of under-utilized devices/users
- PDF, XLSX, CSV, and HTML formats